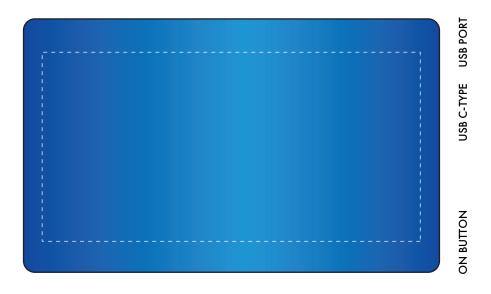

**POWERBANK** Product and Artwork Proof

Your Ref: Quantity: Product Code: ZC2050 **Product Colour: BLUE** Our Ref: Version: 1

#### ARTWORK SCALE 100%

ARTWORK SCALE 100% Max print area: 100mm x 50mm

The dashed line is to demonstrate print area and will not appear on your printed item